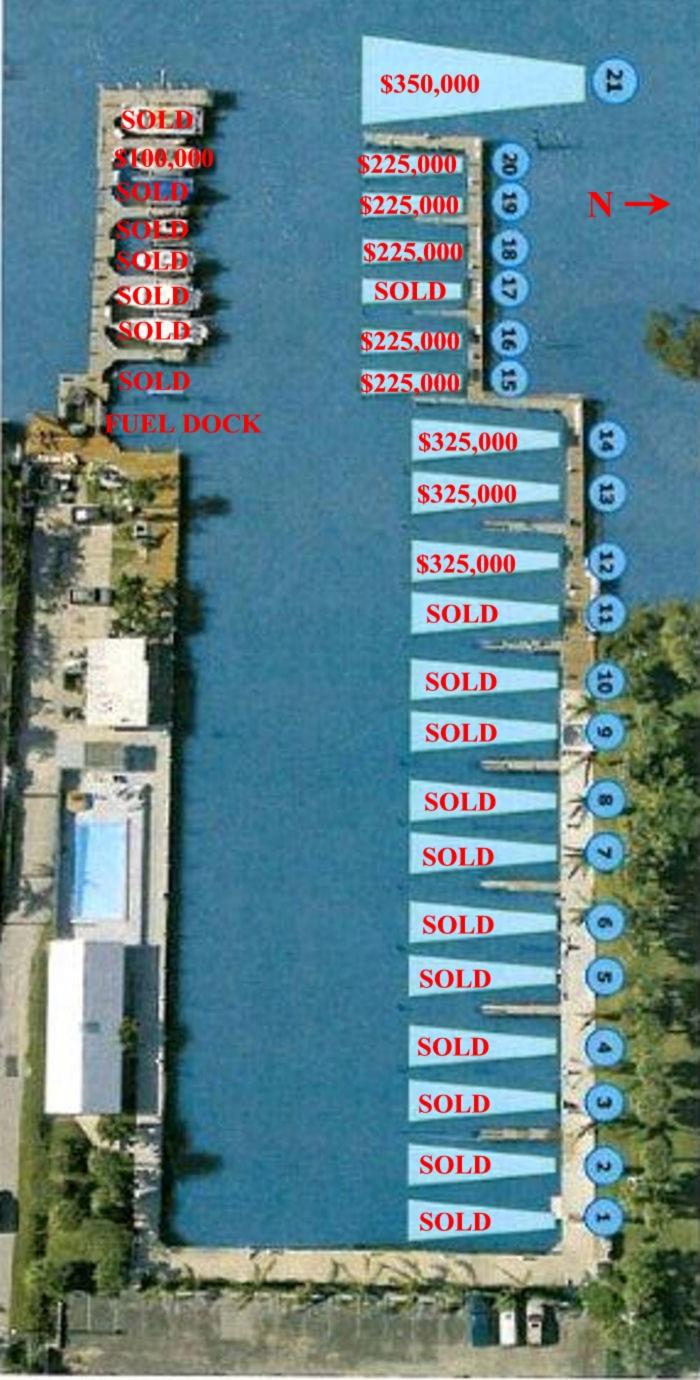

# **Property Information Sheet**

| <u>Property:</u>           | The JIB Yacht Club and Marina is a 30 slip Yacht Club located<br>just 5 minutes from the Jupiter Inlet on the southwest side of<br>Jupiter Island in north Palm Beach County, FL. Currently offering<br>individual boat slips for private use from 35 feet to 100 foot<br>vessels (see attached price list). The 35 foot slips (2 available)<br>offer lifts for out-of water storage.                                                                                                                                                           |
|----------------------------|-------------------------------------------------------------------------------------------------------------------------------------------------------------------------------------------------------------------------------------------------------------------------------------------------------------------------------------------------------------------------------------------------------------------------------------------------------------------------------------------------------------------------------------------------|
| <u>Location:</u>           | The Marina is located just north of the Jupiter Inlet on the<br>Intracoastal Waterway and just south of the Jupiter Island bridge.<br>This location affords boat owners easy and quick access to the<br>Jupiter Inlet without the necessity any fixed or draw bridges. The<br>GPS coordinates for the Marina are Intracoastal Waterway<br>26.57.107 north, 80.04.680 west. The Marina is easily accessible<br>from US Highway 1 and Beach Rd. in Tequesta, FL.                                                                                  |
| <u>Description:</u>        | The Marina has 11 Equity Membership Boat Slips available for<br>sale and for the exclusive use of the owner. Slips vary in size and<br>can accommodate vessels from 35 feet to 100 feet in length. The<br>Marina has a private pool area and cabana, Marina Store for fuel<br>and ships supplies. Each slip is easily accessed by a cat-walk. See<br>the price list attached for slip specifics. 30/50/100 amp electrical<br>service is available. Cable TV, telephone, WIFI Internet, laundry<br>facilities and pump-out services are on-site. |
| <u>Detailed Ownership:</u> | For more specific details about the Equity Membership ownership<br>and how it works, please contact Ken Duke at the below numbers<br>or e-mail address.                                                                                                                                                                                                                                                                                                                                                                                         |
| <u>Asking Price:</u>       | See the attached Price List. For Bulk Purchase pricing, please contact Ken Duke. Financing options available.                                                                                                                                                                                                                                                                                                                                                                                                                                   |
| <u>Contact:</u>            | William B. Reichel, President<br>Ken Duke, Senior Associate<br>Reichel Realty & Investments, Inc.<br>8845 North Military Trail, Ste. 100<br>Palm Beach Gardens, Florida 33415<br>561-478-4440, 561-478-4442 fax<br><u>kduke@reichelrealty.com</u><br><u>www.reichelrealty.com</u>                                                                                                                                                                                                                                                               |

#### **PROPERTY HIGHLIGHTS**

- 35 ft to 100 ft Slips
- Fuel and Marina Store
- Pool Patio Area
- 5 Minutes to Jupiter Inlet
- Sewer Dumping Station
- Direct Intracoastal Location

For More Information Contact: William B. Reichel, President Ken Duke, Senior Associate Reichel Realty & Investments, Inc.