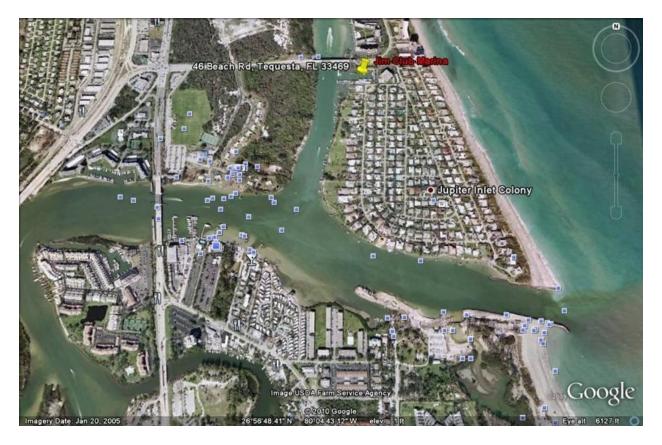

### 46 BEACH RD, TEQUESTA, FL

For Further Information Contact: William B. Reichel, President Ken Duke, Senior Associate Reichel Realty & Investments, Inc. 8845 North Military Trail, Ste. 100 Palm Beach Gardens, Florida 33415 561-478-4440 – 561-478-4442 fax <u>kduke@reichelrealty.com</u> <u>www.reichelrealty.com</u>

# **Property Information Sheet**

| <u>Property:</u>           | The JIB Yacht Club and Marina is a 30 slip Yacht Club located<br>just 5 minutes from the Jupiter Inlet on the southwest side of<br>Jupiter Island in north Palm Beach County, FL. Currently offering<br>individual boat slips for private use from 35 feet to 100 foot<br>vessels (see attached price list). The 35 foot slips (2 available)<br>offer lifts for out-of water storage.                                                                                                                                                           |
|----------------------------|-------------------------------------------------------------------------------------------------------------------------------------------------------------------------------------------------------------------------------------------------------------------------------------------------------------------------------------------------------------------------------------------------------------------------------------------------------------------------------------------------------------------------------------------------|
| <u>Location:</u>           | The Marina is located just north of the Jupiter Inlet on the<br>Intracoastal Waterway and just south of the Jupiter Island bridge.<br>This location affords boat owners easy and quick access to the<br>Jupiter Inlet without the necessity any fixed or draw bridges. The<br>GPS coordinates for the Marina are Intracoastal Waterway<br>26.57.107 north, 80.04.680 west. The Marina is easily accessible<br>from US Highway 1 and Beach Rd. in Tequesta, FL.                                                                                  |
| <u>Description:</u>        | The Marina has 11 Equity Membership Boat Slips available for<br>sale and for the exclusive use of the owner. Slips vary in size and<br>can accommodate vessels from 35 feet to 100 feet in length. The<br>Marina has a private pool area and cabana, Marina Store for fuel<br>and ships supplies. Each slip is easily accessed by a cat-walk. See<br>the price list attached for slip specifics. 30/50/100 amp electrical<br>service is available. Cable TV, telephone, WIFI Internet, laundry<br>facilities and pump-out services are on-site. |
| <u>Detailed Ownership:</u> | For more specific details about the Equity Membership ownership<br>and how it works, please contact Ken Duke at the below numbers<br>or e-mail address.                                                                                                                                                                                                                                                                                                                                                                                         |
| <u>Asking Price:</u>       | See the attached Price List. For Bulk Purchase pricing, please contact Ken Duke. Financing options available.                                                                                                                                                                                                                                                                                                                                                                                                                                   |
| <u>Contact:</u>            | William B. Reichel, President<br>Ken Duke, Senior Associate<br>Reichel Realty & Investments, Inc.<br>8845 North Military Trail, Ste. 100<br>Palm Beach Gardens, Florida 33415<br>561-478-4440, 561-478-4442 fax<br><u>kduke@reichelrealty.com</u><br><u>www.reichelrealty.com</u>                                                                                                                                                                                                                                                               |

### EQUITY MEMBER BOAT SLIPS FOR SALE

46 Beach Rd, Tequesta, FL (Jupiter Island) Intracoastal Waterway. 26.57.107 north, 80.04.680 west